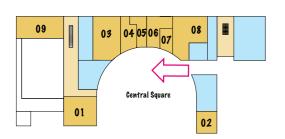

#### Key Retail Unit 01

The key retail unit 01, at approx. 1,150 sqm sits on the corner of the Central Square, next door to the hypermarket TESCO. This prime location has glass frontage on two sides and sidewalk space on the promenade, as well as adjacent street-level parking.

#### Key Retail Unit 02

The key retail unit 02, at approx. 550 sqm maintains a high profile position on the corner of the Central Square. With glass frontage on two sides facing out onto the promenades, and adjacent street-level parking, it is a prime retail outlet.

#### Key Retail Units 03-08

6 key retail units are available at the hub of the Central Square. Units 03-08 range in size from approx. 380 to 1,800 sqm. These units are flexible and can be linked or sub-divided depending on need. They all have glass frontage and entrances from the Central Square promenades, and adjacent street-level parking.

#### Central Square

Lined with cafés and storefront shops, Central Square is a unique environment—part-promenade, part-plaza—appropriate for both a campus and town center. And with ample parking right in the center of Central Square, visitors will arrive right at the doorstep of a lively market place.