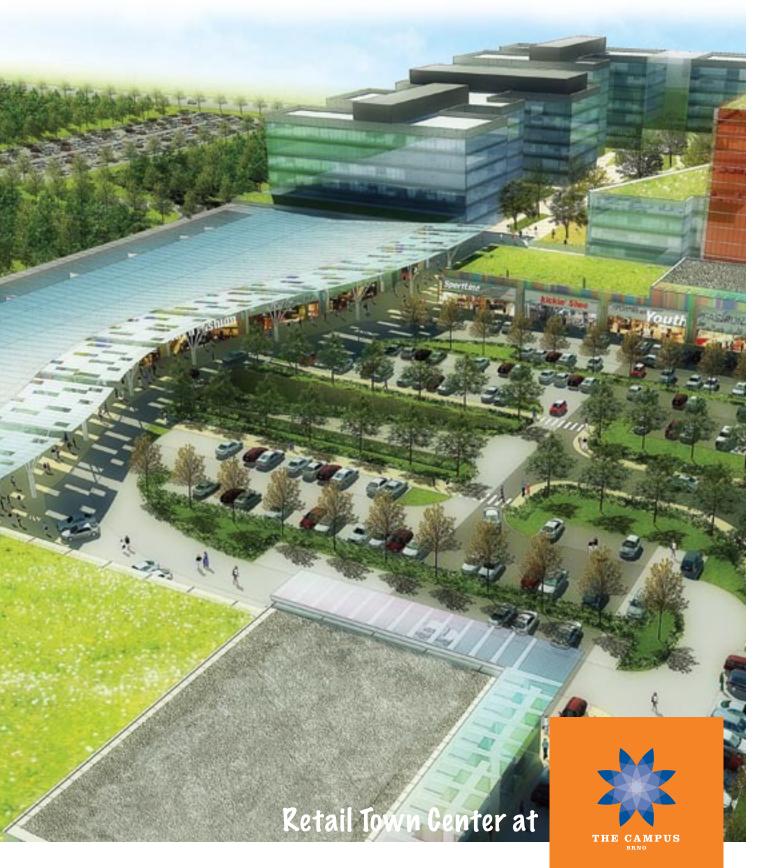

#### The Courts

The glass atrium **Tesco** and **Food Pavillions** flank the **Central Square** and provide access from both sides of the complex. Convenient **travelators** and **stairs** allow for easy access to **parking**, **lower-level retail**, and the **lower entrances** from **Netroufalky Street**.

#### Main Street

The Main Street runs through Central Square, under the retail center and onto Netroufalky Street, providing easy access to the lower-level parking and the University and Hospital beyond.

#### Parking

At such a busy location, thousands of daily visitors will need to be accommodated. Street-level parking in and around the Central Square offers easy access to the street-level shopping possibilities. A series of roads accesses additional lower-level parking, providing more capacity and connecting shoppers to the retail space on both levels.

#### Central Square

Lined with cafés and storefront shops, Central Square is a unique environment—part-promenade, part-plaza—appropriate for both a campus and town center. And with ample parking right in the center of Central Square, visitors will arrive right at the doorstep of a lively market place.