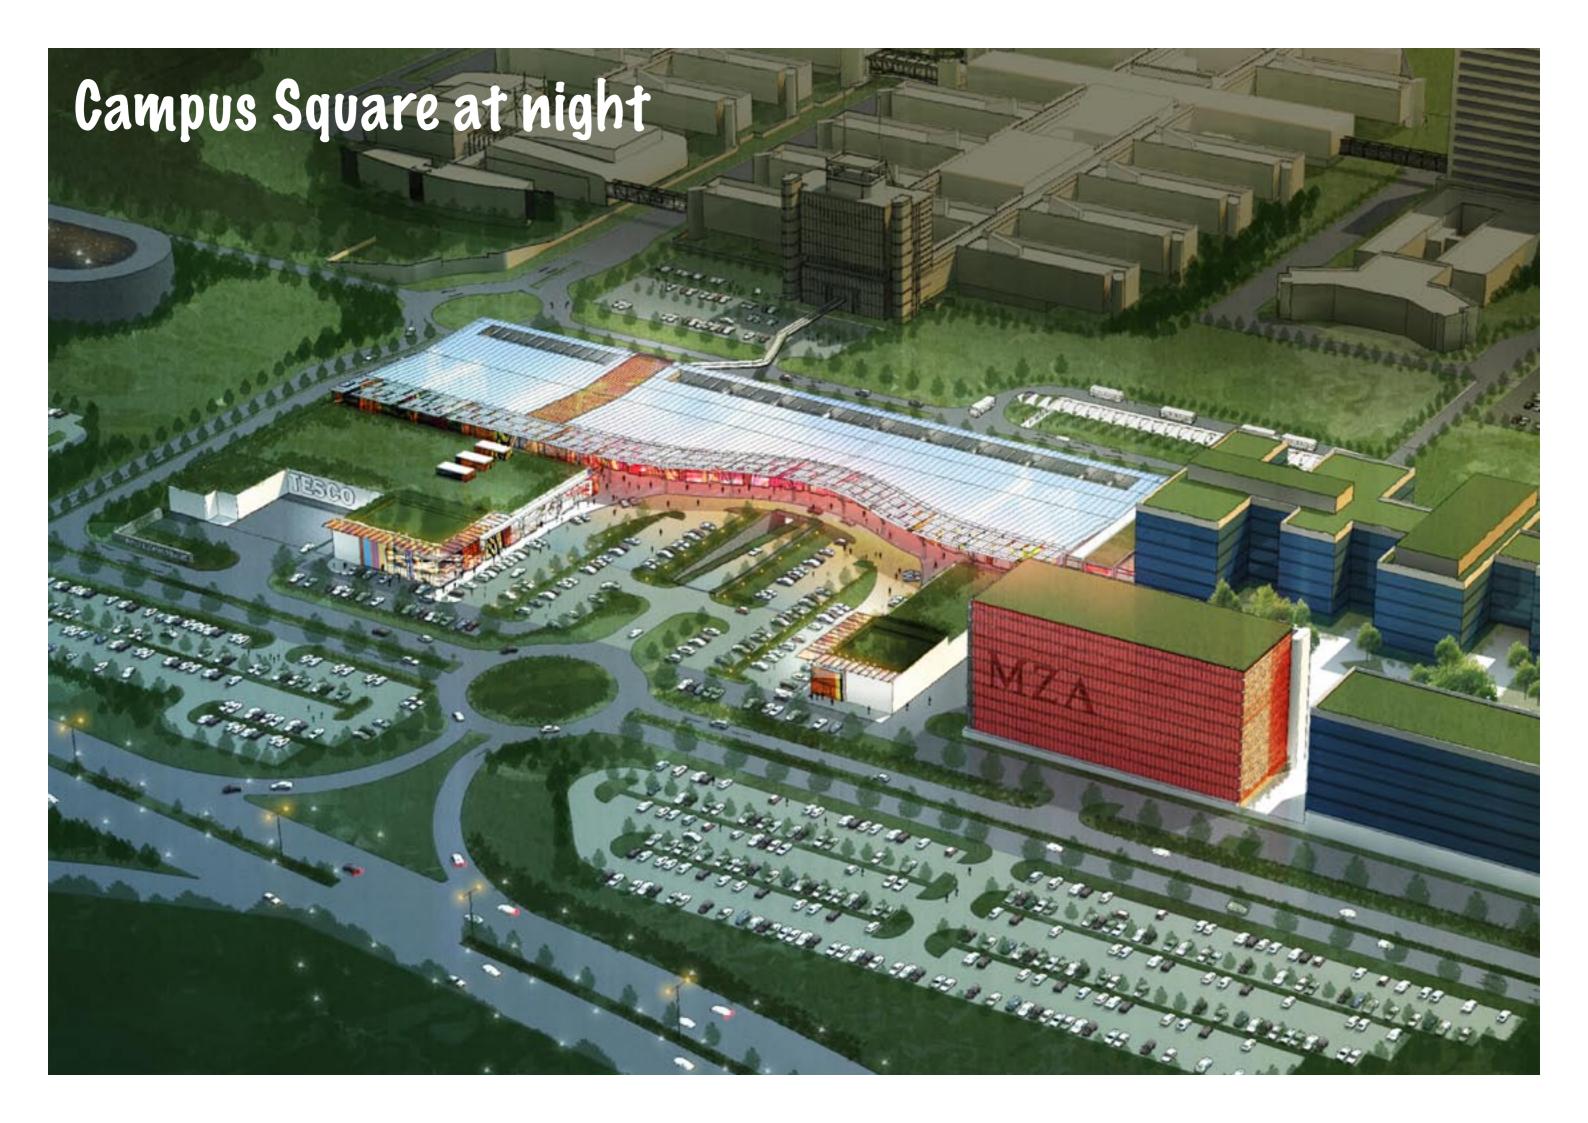

## Central Square

Campus Square is a new kind of shopping experience for Brno and the Czech Republic. A locally-targeted retail 'Town Center', that integrates big box retailers amongst zones of lifestyle shops, specialty stores, cafés and restaurants. The 18,000 sqm of retail space, and ample parking spaces, are designed around the Central Square that provides both street-level parking, as well as typical street-side retail and eating opportunities. This blending of uses, and mixing of retail and public space results in the opportunity for cross trafficking between stores. This concept globally has seen an increase in the average shopper stay and a rise in popularity in comparison with traditional enclosed shopping center formats. Combined with the fact that Campus Square directly serves THE CAMPUS, the University extension and Hospital, means the site offers special retail opportunities.

#### Central Square

Lined with cafés and storefront shops, Central Square is a unique environment—part-promenade, part-plaza—appropriate for both a campus and town center. And with ample parking right in the center of Central Square, visitors will arrive right at the doorstep of a lively market place.