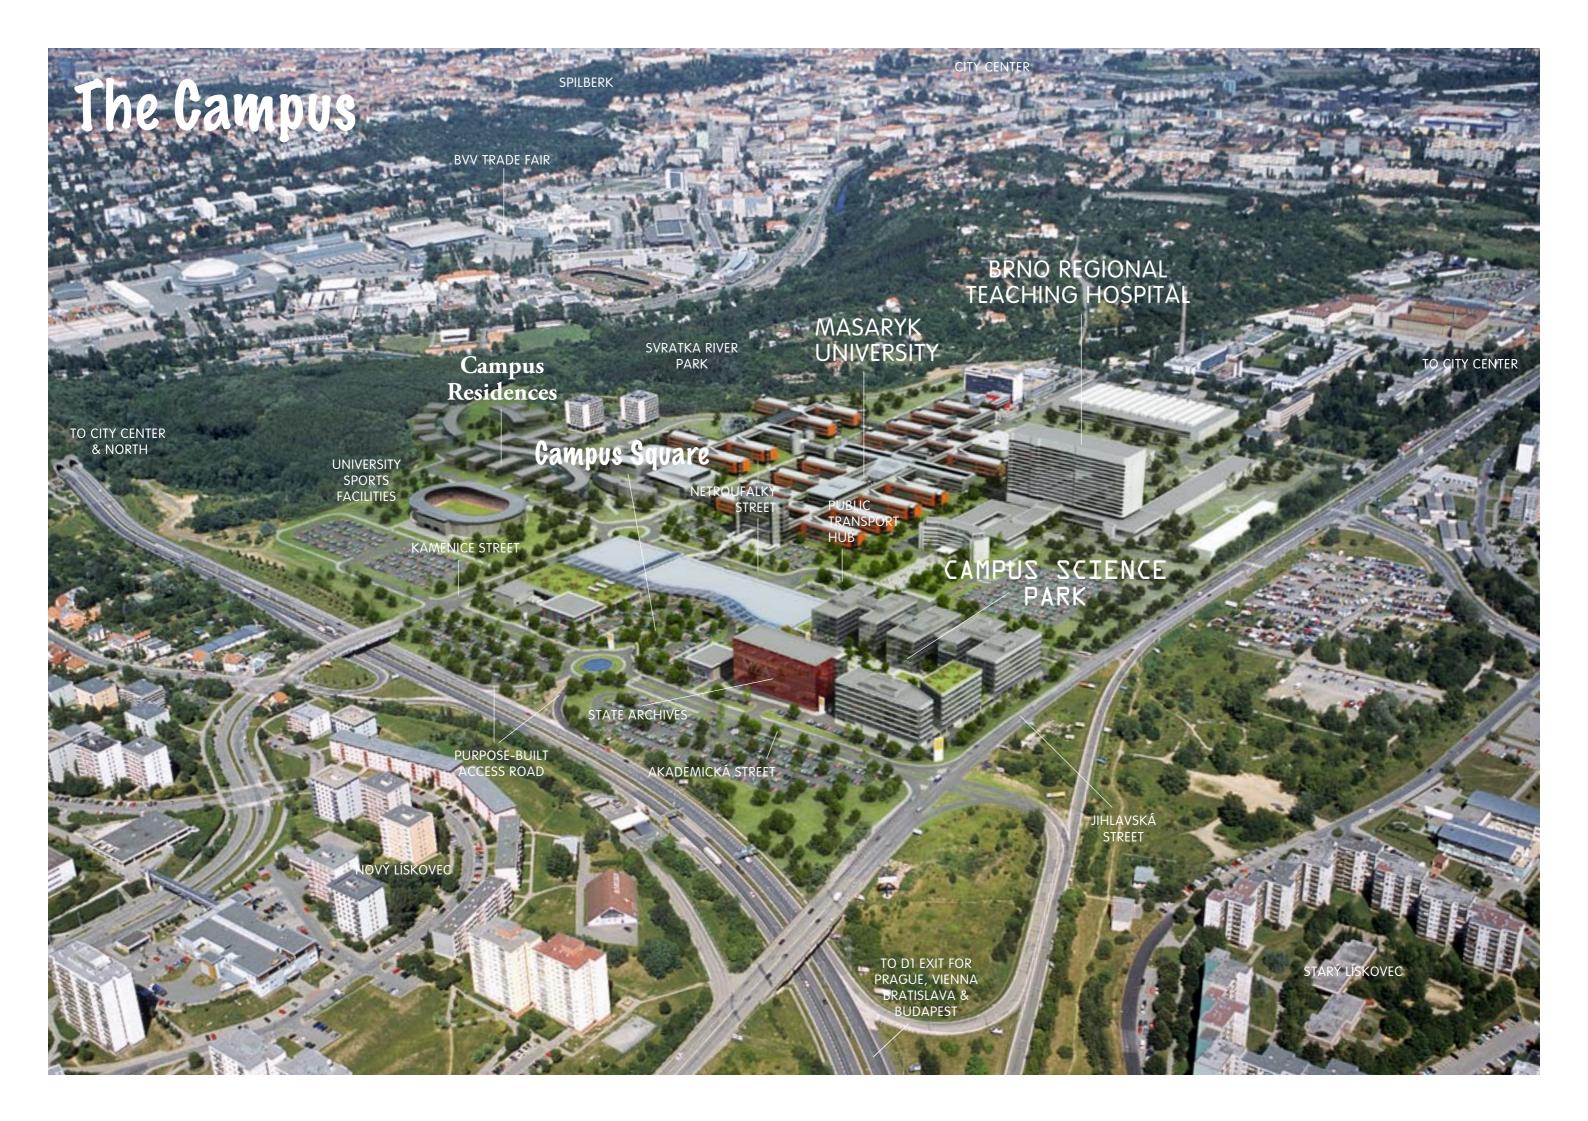

#### The Campus

Campus Square is part of a larger development called THE CAMPUS, which will connect the Masaryk University extension and Brno General Hospital with a brand new R&D Office Park, and new residential complex. At the hub of this innovative community will be Campus Square, the 'Town Center' of a thriving retail, social and business zone that will serve the local residential districts of Western Brno.

#### Masaryk University

With the investment of 120 million Euros from the EU, Masaryk University has selected this district to be the home of expanded faculties for Science, Medicine, and Sport. The University's confidence in this area of Brno promises an additional 5,000 students and faculty.

#### Brno General Hospital

The Faculty Hospital of Brno is the only hospital in Moravia that provides patients with broad care across all medical branches. The Center for Adult Medicine, which is the largest teaching base for Masaryk University's newly expanded Faculty of Medicine, has a population of over 8,000 workers and students.

#### **Public Transport**

The University expansion contains plans for improved connections to bus and tram lines, linking THE CAMPUS to local residential areas and the center of the city. A brand new bus stop will be built behind Campus Square, in Netroufalky Street.

#### Link to ring road

A new access road is also planned between the University roundabout and the ring road.