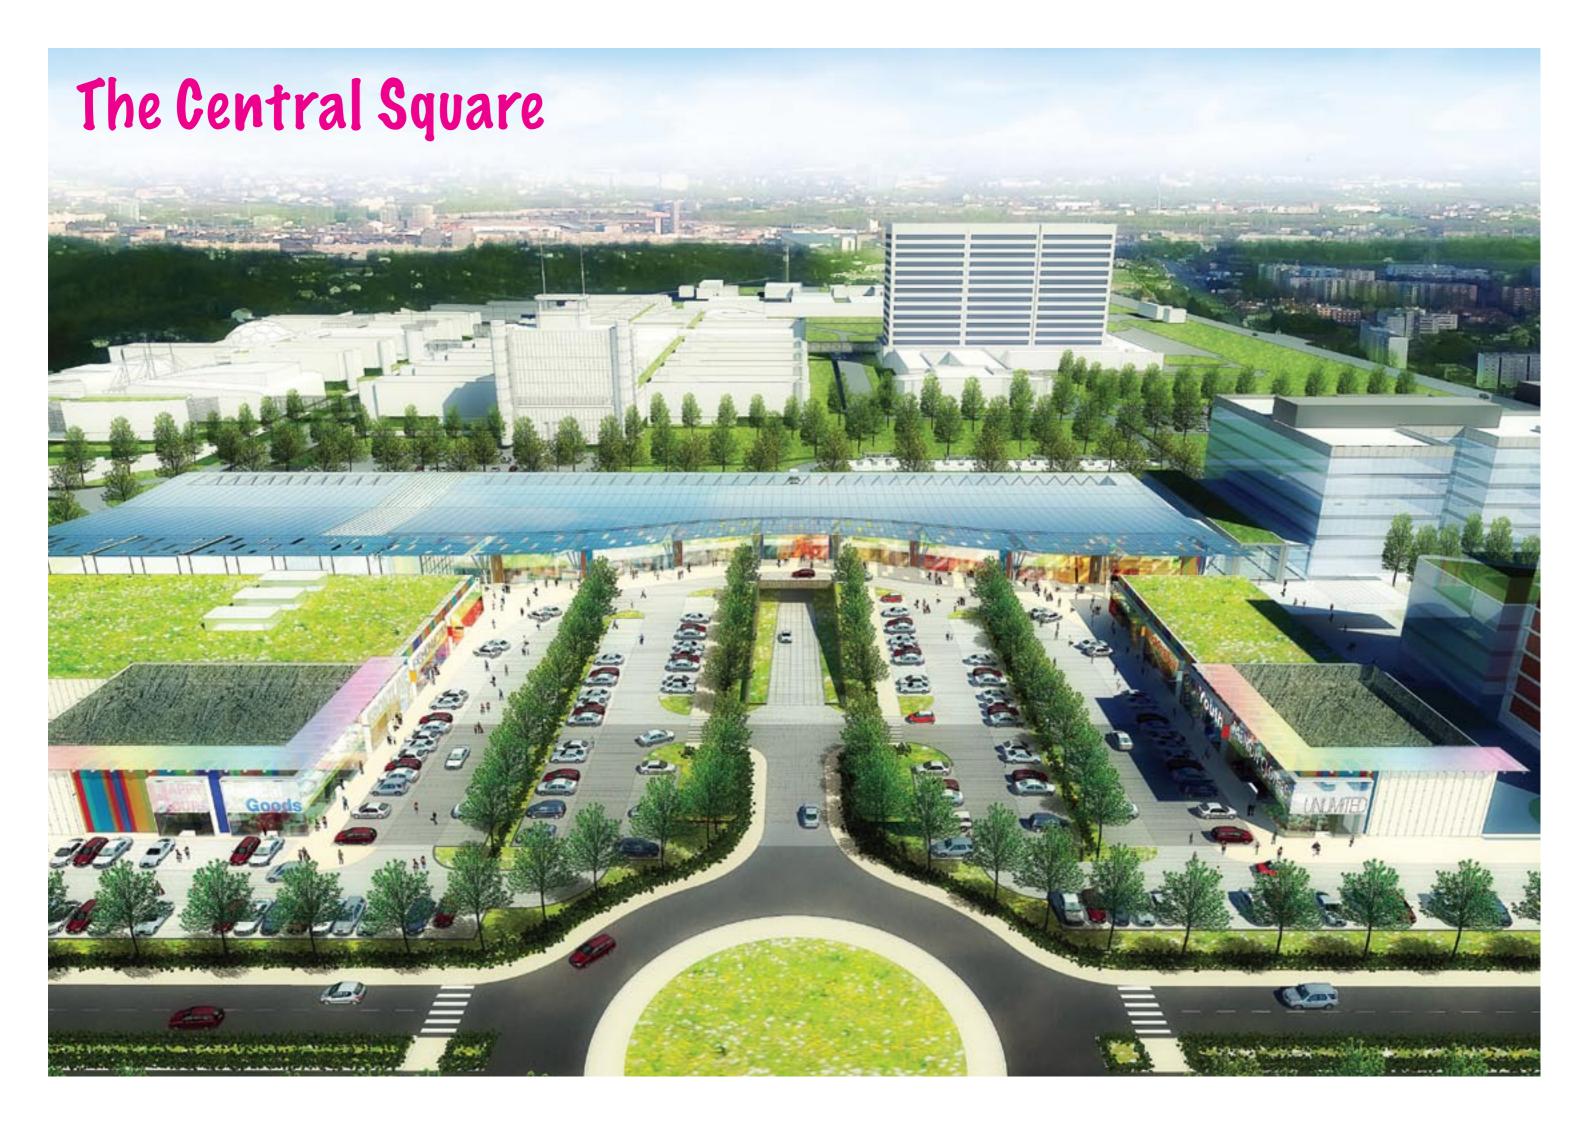

## Central Square

Campus Square is a new kind of shopping experience for Brno and the Czech Republic. A locally-targeted retail 'Town Center', that integrates big box retailers amongst zones of lifestyle shops, specialty stores, cafés and restaurants. The 18,000 sqm of retail space, and ample parking spaces, are designed around the Central Square that provides both street-level parking, as well as typical street-side retail and eating opportunities. This blending of uses, and mixing of retail and public space results in the opportunity for cross trafficking between stores. This concept globally has seen an increase in the average shopper stay and a rise in popularity in comparison with traditional enclosed shopping center formats. Combined with the fact that Campus Square directly serves THE CAMPUS, the University extension and Hospital, means the site offers special retail opportunities.

#### Central Square

Lined with cafés and storefront shops, Central Square is a unique environment—part-promenade, part-plaza—appropriate for both a campus and town center. And with ample parking right in the center of Central Square, visitors will arrive right at the doorstep of a lively market place.

#### Parking

At such a busy location, thousands of daily visitors will need to be accommodated. Street-level parking in and around the Central Square offers easy access to the street-level shopping possibilities. A series of roads accesses additional lower-level parking, providing more capacity and connecting shoppers to the retail space on both levels.