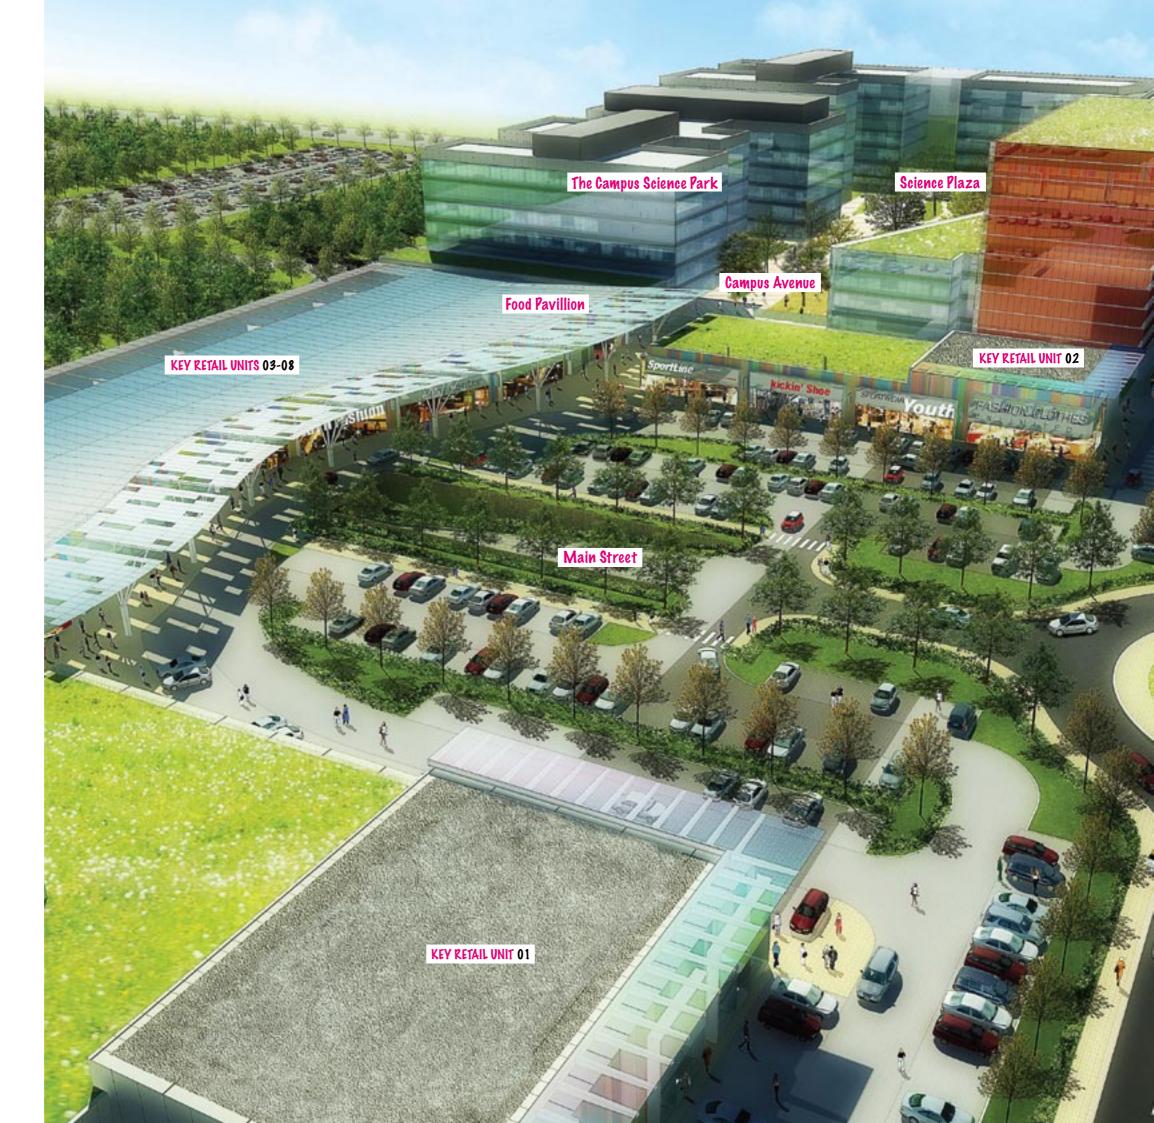

#### The Campus Science Park

State-of-the-art office buildings, modifiable to a variety of business needs, surround the vibrant **Science Plaza**, with the result being that **The Campus Science Park** is a friendly, stimulating work environment that facilitates energy and exchange.

#### Campus Avenue

Campus Avenue is the key pedestrian street connecting Campus Square to the Science Plaza. With multiple small units opening onto the avenue, it is ideal for cafés and restaurants needing outdoor seating.

#### Science Plaza

Cafés, restaurants, and small shops, all set in a landscaped square, create the perfect setting for networking, and outdoor meetings. With workers from The Campus Science Park commingling with the students from the adjacent Masaryk University, the plaza will be the ideal environment for the creation of new ideas!

#### Food Pavillion

The **Food Pavillion** will provide visitors with a refreshing gathering point and meeting place. And with **multiple units of varying sizes** available, diners will be able to choose from a broad array of eatery options, both **local and international**.

#### Main Street

The Main Street runs through Central Square, under the retail center and onto Netroufalky Street, providing easy access to the lower-level parking and the University and Hospital beyond.

#### Key Retail Unit 01

The key retail unit 01, at approx. 1,150 sqm sits on the corner of the Central Square, next door to the hypermarket TESCO. This prime location has glass frontage on two sides and sidewalk space on the promenade, as well as adjacent street-level parking.

#### Key Retail Unit 02

The key retail unit 02, at approx. 550 sqm maintains a high profile position on the corner of the Central Square. With glass frontage on two sides facing out onto the promenades, and adjacent street-level parking, it is a prime retail outlet.

#### Key Retail Units 03-08

6 key retail units are available at the hub of the Central Square. Units 03-08 range in size from approx. 380 to 1,800 sqm. These units are flexible and can be linked or sub-divided depending on need. They all have glass frontage and entrances from the Central Square promenades, and adjacent street-level parking.