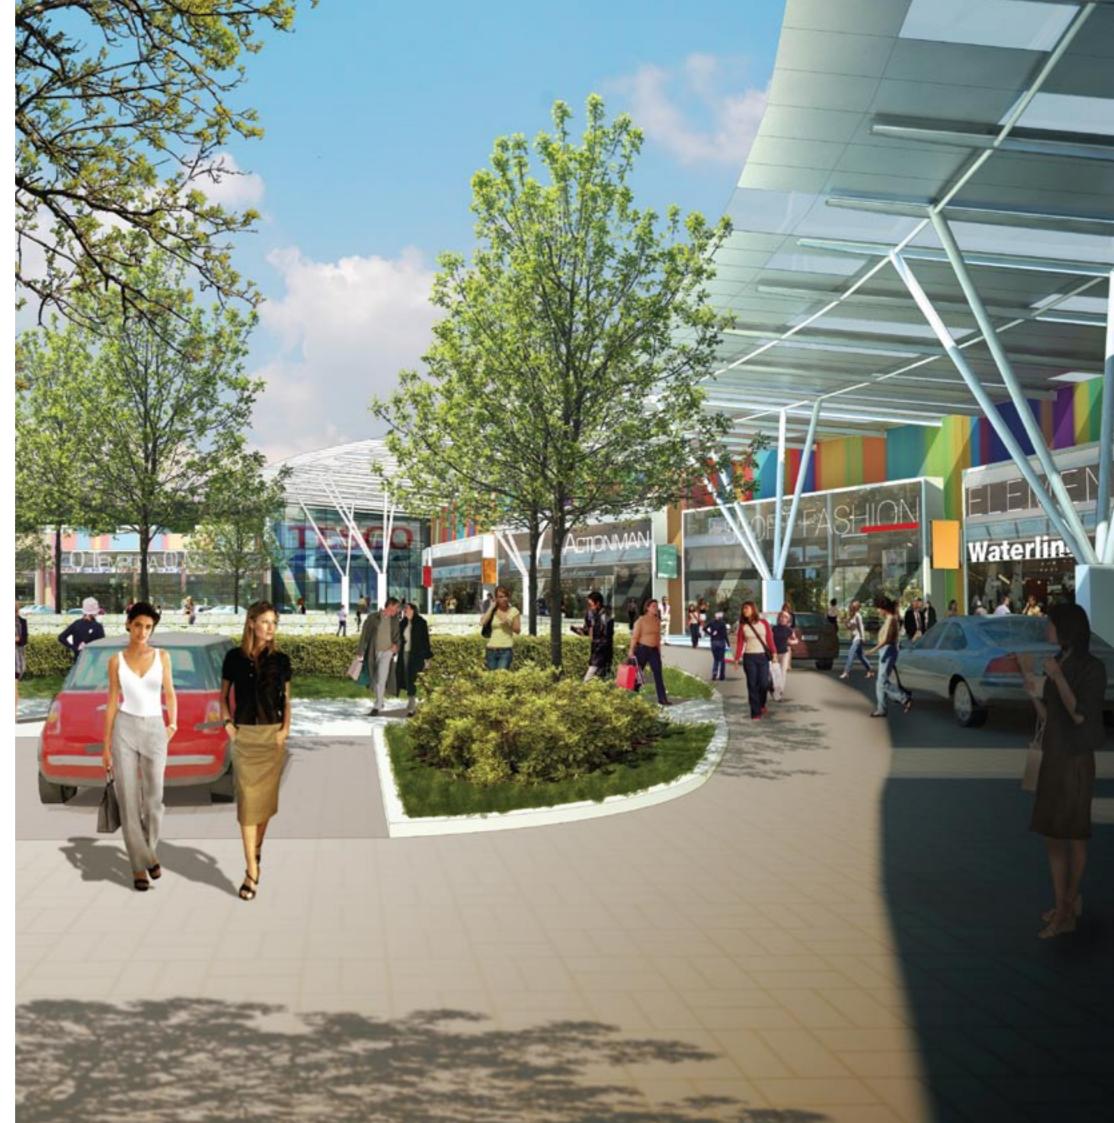

## Central Square

Campus Square is a new kind of shopping experience for Brno and the Czech Republic. A locally-targeted retail 'Town Center', that integrates big box retailers amongst zones of lifestyle shops, specialty stores, cafés and restaurants. The 18,000 sqm of retail space, and ample parking spaces, are designed around the Central Square that provides both street-level parking, as well as typical street-side retail and eating opportunities. This blending of uses, and mixing of retail and public space results in the opportunity for cross trafficking between stores. This concept globally has seen an increase in the average shopper stay and a rise in popularity in comparison with traditional enclosed shopping center formats. Combined with the fact that Campus Square directly serves THE CAMPUS, the University extension and Hospital, means the site offers special retail opportunities.

#### Central Square

Lined with cafés and storefront shops, Central Square is a unique environment—part-promenade, part-plaza—appropriate for both a campus and town center. And with ample parking right in the center of Central Square, visitors will arrive right at the doorstep of a lively market place.