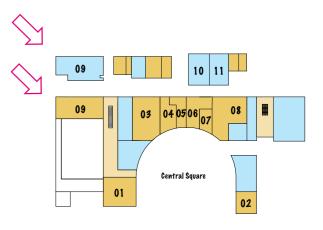

#### **University Avenue Shops**

Lower level retail units are directly accessible from University Avenue and the lower-level parking. Units from 25-100 sqm are ideal for providing services to visitors arriving from the bus stop, University and Hospital. The tree-lined avenue also benefits retailers wanting outdoor seating

#### Key Retail Unit 09

The key retail unit 09, has two floors totalling approx. 2,600 sqm. The unit occupies a unique location on the crossroads of University Avenue and Kamenice Street. The two floors can of course be separated into separate units. These two floors are linked by a in-shop staircase and travelator.