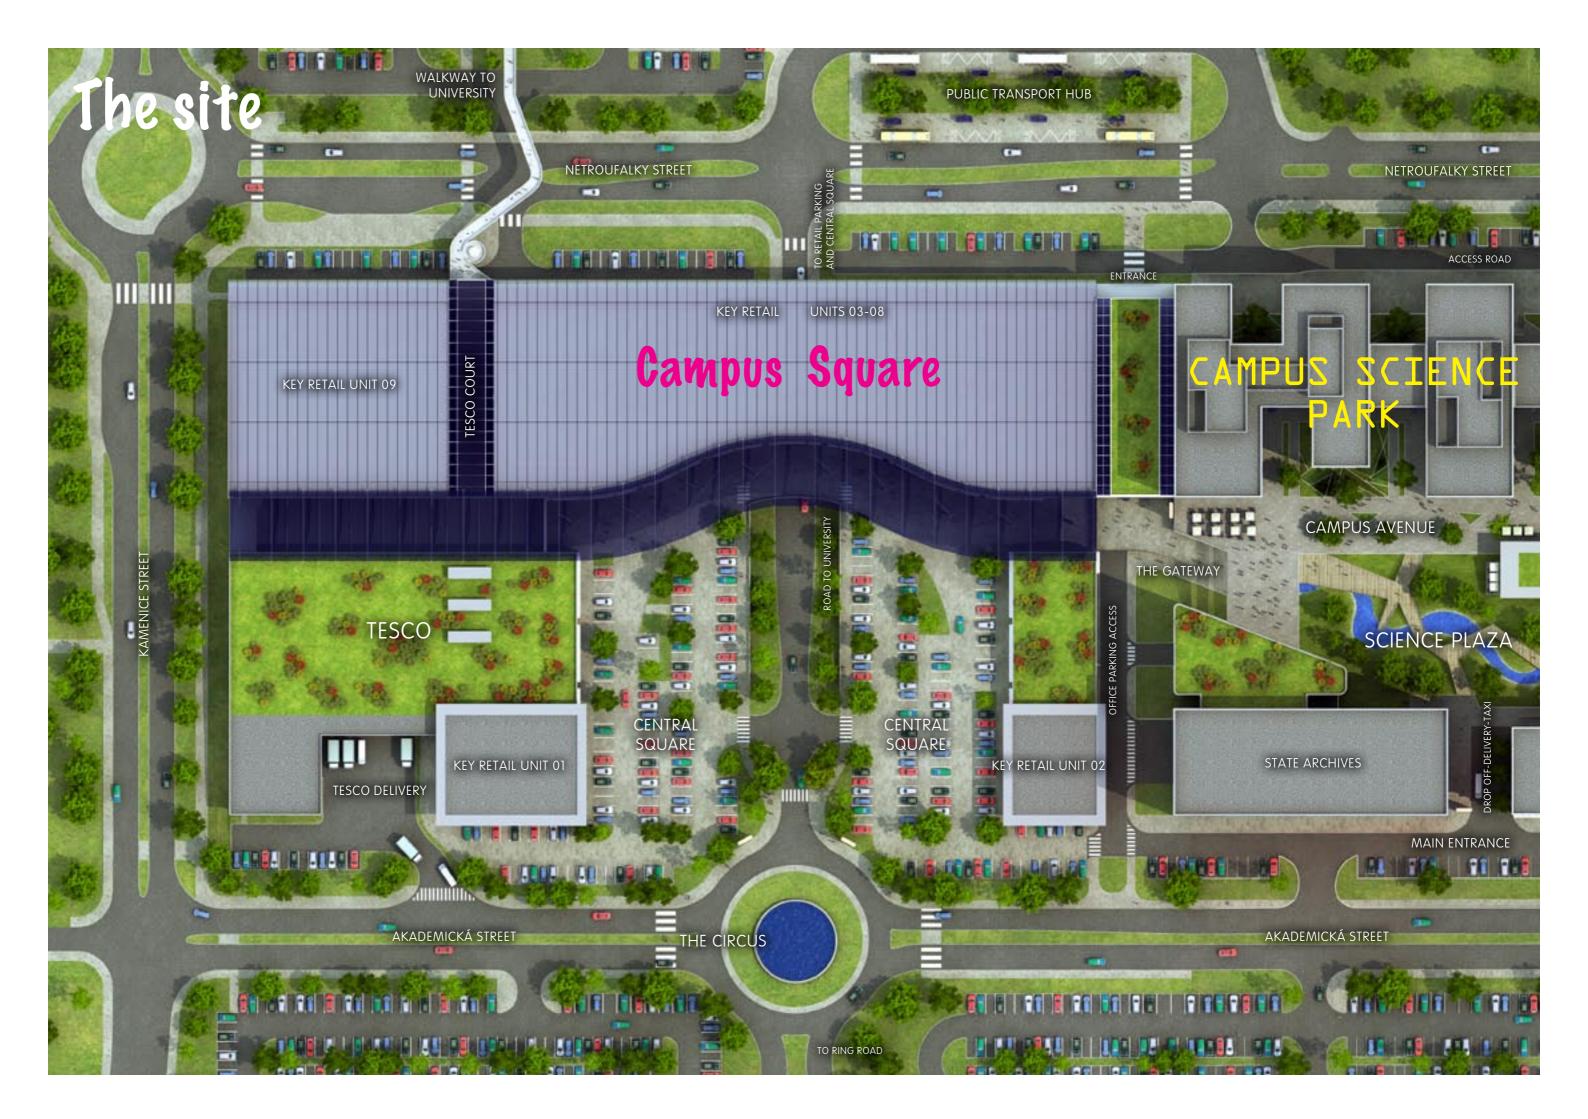

## Central Square

Campus Square is a new kind of shopping experience for Brno and the Czech Republic. A locally-targeted retail 'Town Center', that integrates big box retailers amongst zones of lifestyle shops, specialty stores, cafés and restaurants. The 18,000 sqm of retail space, and ample parking spaces, are designed around the Central Square that provides both street-level parking, as well as typical street-side retail and eating opportunities. This blending of uses, and mixing of retail and public space results in the opportunity for cross trafficking between stores. This concept globally has seen an increase in the average shopper stay and a rise in popularity in comparison with traditional enclosed shopping center formats. Combined with the fact that Campus Square directly serves THE CAMPUS, the University extension and Hospital, means the site offers special retail opportunities.

#### Parking

At such a busy location, thousands of daily visitors will need to be accommodated. Street-level parking in and around the Central Square offers easy access to the street-level shopping possibilities. A series of roads accesses additional lower-level parking, providing more capacity and connecting shoppers to the retail space on both levels.

#### Central Square

Lined with cafés and storefront shops, Central Square is a unique environment—part-promenade, part-plaza—appropriate for both a campus and town center. And with ample parking right in the center of Central Square, visitors will arrive right at the doorstep of a lively market place.

#### The Campus

Campus Square is part of a larger development called THE CAMPUS, which will connect the Masaryk University extension and Brno General Hospital with a brand new R&D Office Park, and new residential complex. At the hub of this innovative community will be Campus Square, the 'Town Center' of a thriving retail, social and business zone that will serve the local residential districts of Western Brno.

#### **Public Transport**

The University expansion contains plans for improved connections to bus and tram lines, linking THE CAMPUS to local residential areas and the center of the city. A brand new bus stop will be built behind Campus Square, in Netroufalky Street.