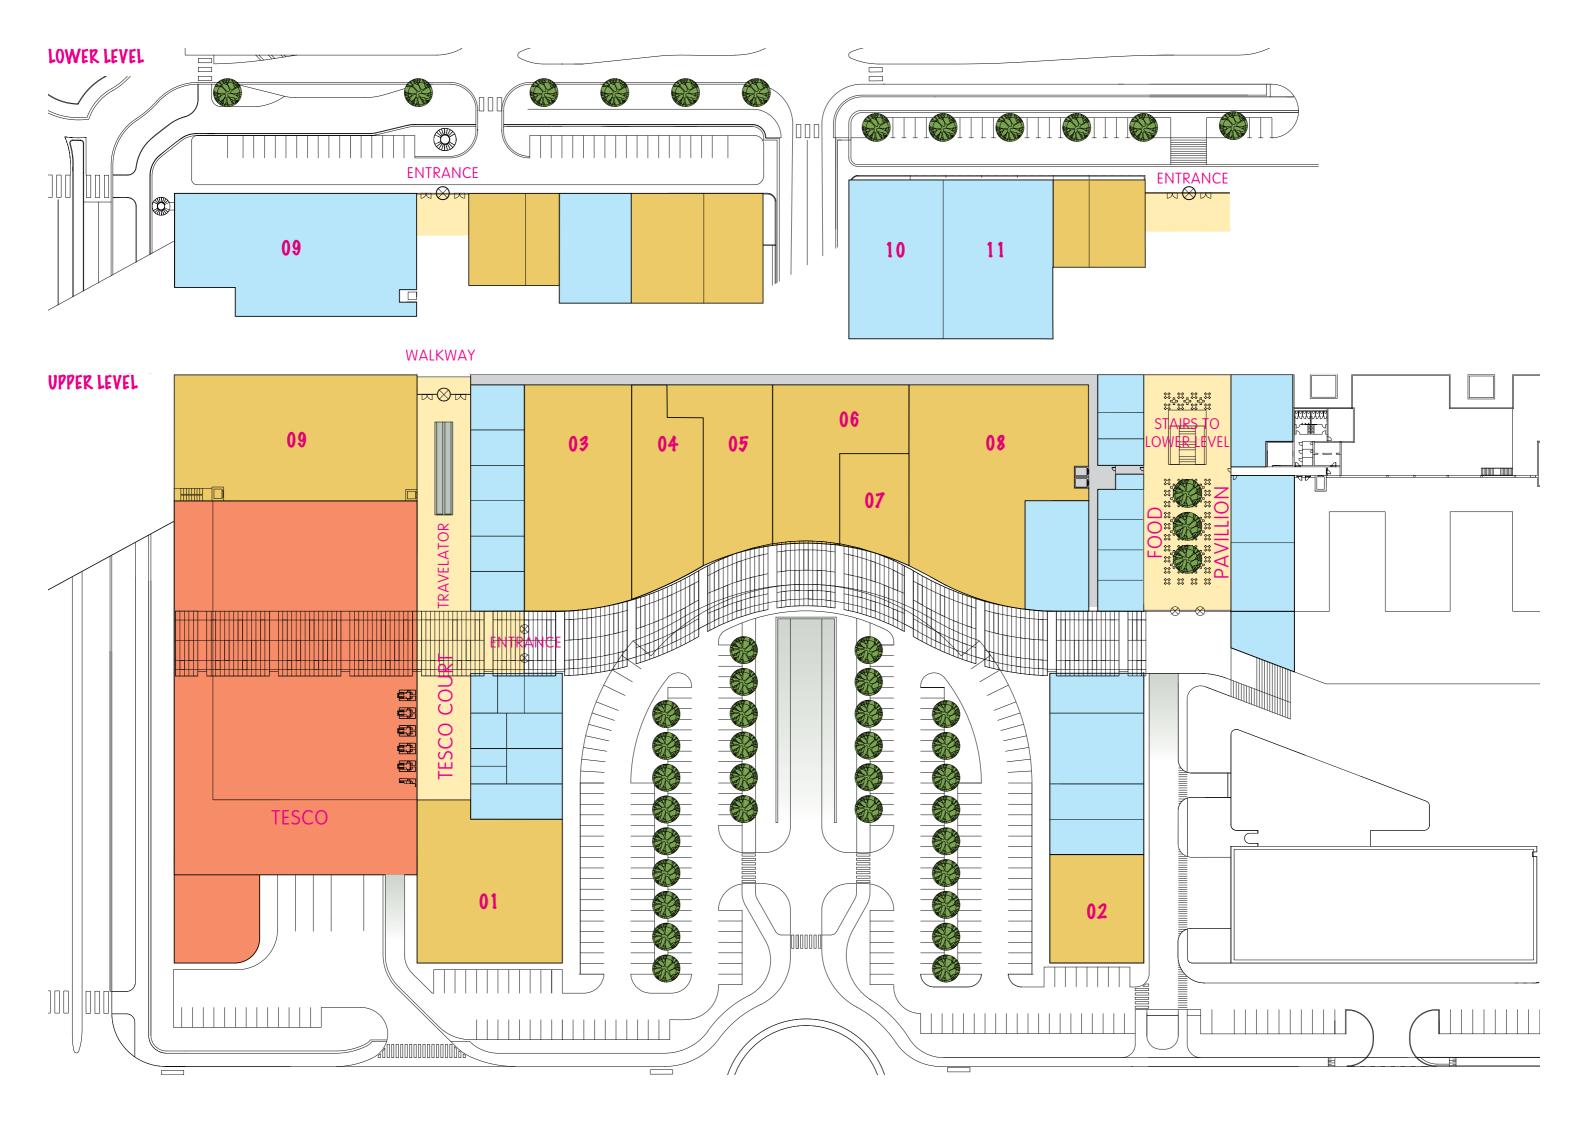

#### The Courts

The glass atrium **Tesco** and **Food Pavillions** flank the **Central Square** and provide access from both sides of the complex. Convenient **travelators** and **stairs** allow for easy access to **parking**, **lower-level retail**, and the **lower entrances** from **Netroufalky Street**.

#### Food Pavillion

The **Food Pavillion** will provide visitors with a refreshing gathering point and meeting place. And with **multiple units of varying sizes** available, diners will be able to choose from a broad array of eatery options, both **local and international**.

#### Key Retail Unit 01

The key retail unit 01, at approx. 1,150 sqm sits on the corner of the Central Square, next door to the hypermarket TESCO. This prime location has glass frontage on two sides and sidewalk space on the promenade, as well as adjacent street-level parking.

#### Key Retail Unit 02

The key retail unit 02, at approx. 550 sqm maintains a high profile position on the corner of the Central Square. With glass frontage on two sides facing out onto the promenades, and adjacent street-level parking, it is a prime retail outlet.

#### Key Retail Units 03-08

6 key retail units are available at the hub of the Central Square. Units 03-08 range in size from approx. 380 to 1,800 sqm. These units are flexible and can be linked or sub-divided depending on need. They all have glass frontage and entrances from the Central Square promenades, and adjacent street-level parking.

#### Tesco Court

The **lower-level entrance** to the **Tesco Court** is from University Avenue. The **travelator** takes you up to the **street-level retail** as well as the **lower-level parking**.

#### Key Retail Unit 09

The key retail unit 09, has two floors totalling approx. 2,600 sqm. The unit occupies a unique location on the crossroads of University Avenue and Kamenice Street. The two floors can of course be separated into separate units. These two floors are linked by a in-shop staircase and travelator.