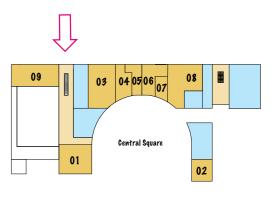

#### Key Retail Unit 01

The key retail unit 01, at approx. 1,150 sqm sits on the corner of the Central Square, next door to the hypermarket TESCO. This prime location has glass frontage on two sides and sidewalk space on the promenade, as well as adjacent street-level parking.

#### Key Retail Unit 02

The key retail unit 02, at approx. 550 sqm maintains a high profile position on the corner of the Central Square. With glass frontage on two sides facing out onto the promenades, and adjacent street-level parking, it is a prime retail outlet.

#### Key Retail Units 03-08

6 key retail units are available at the hub of the Central Square. Units 03-08 range in size from approx. 380 to 1,800 sqm. These units are flexible and can be linked or sub-divided depending on need. They all have glass frontage and entrances from the Central Square promenades, and adjacent street-level parking.

#### Central Square

Lined with cafés and storefront shops, Central Square is a unique environment—part-promenade, part-plaza—appropriate for both a campus and town center. And with ample parking right in the center of Central Square, visitors will arrive right at the doorstep of a lively market place.

#### Key Retail Unit 09

The key retail unit 09, has two floors totalling approx. 2,600 sqm. The unit occupies a unique location on the crossroads of University Avenue and Kamenice Street. The two floors can of course be separated into separate units. These two floors are linked by a in-shop staircase and travelator.